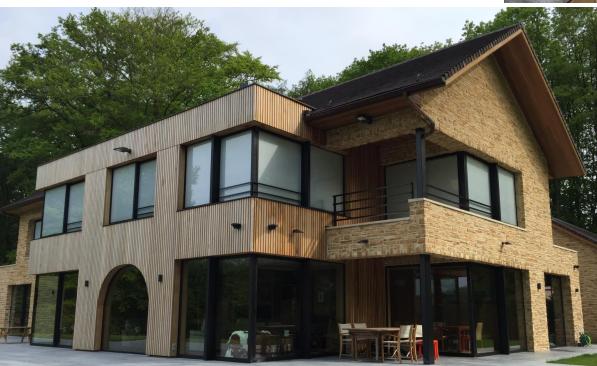

## ScreenLine<sup>®</sup> Pleated black-out





- 100% Black-out fabric
- No visible holes
- "C"-shaped, black spacer bar reduces the light passing through the perimeter



## ScreenLine® C SYSTEM (cord-operated)

- Operation: raising
- Cavity: 27 29 32 mm
- Warm edge spacer bar for 29 mm cavity



# ScreenLine® PATENTED TRANSMISSION DEVICE FOR TRIPLE GLAZING



# ScreenLine®

#### W SMART SYSTEM (battery-operated, wireless system)

- Operation: raising
- Cavity: 27 29 32 mm
- Warm edge spacer bar for 29 mm cavity





#### **OPERATING PRINCIPLE**



### ScreenLine® M SYSTEM (brushless internal motor)



- Operation: raising
- Cavity: 27 29 32 mm
- Warm edge spacer bar for 29 mm cavity



#### EXAMPLES OF APPLICATIONS



#### EXAMPLES OF APPLICATIONS