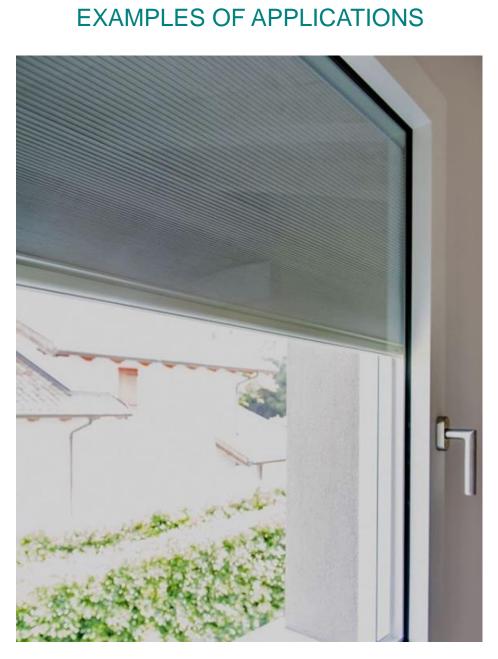

## ScreenLine<sup>®</sup> Pleated black-out





- 100% Black-out fabric
- No visible holes
- "C"-shaped, black spacer bar reduces the light passing through the perimeter



## ScreenLine® C SYSTEM (cord-operated)

- Operation: raising
- Cavity: 27 29 32 mm
- Warm edge spacer bar for 29 mm cavity



# ScreenLine® PATENTED TRANSMISSION DEVICE FOR TRIPLE GLAZING



# ScreenLine®

#### W SMART SYSTEM (battery-operated, wireless system)

- Operation: raising
- Cavity: 27 29 32 mm
- Warm edge spacer bar for 29 mm cavity





#### **OPERATING PRINCIPLE**



### ScreenLine® M SYSTEM (brushless internal motor)



- Operation: raising
- Cavity: 27 29 32 mm
- Warm edge spacer bar for 29 mm cavity



#### EXAMPLES OF APPLICATIONS



#### EXAMPLES OF APPLICATIONS