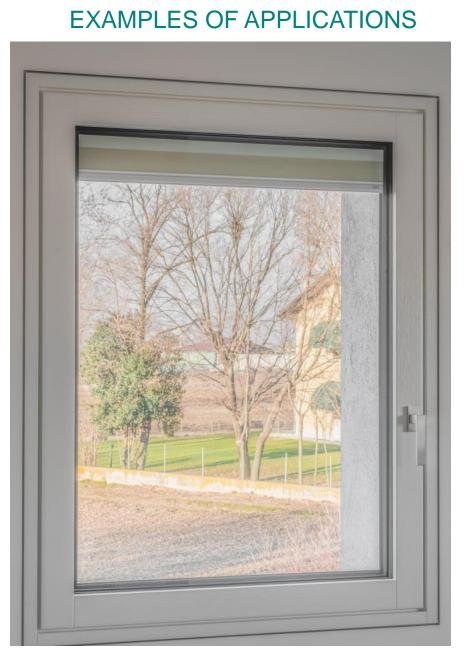

## ScreenLine<sup>®</sup> Pleated black-out





- 100% Black-out fabric
- No visible holes
- "C"-shaped, black spacer bar reduces the light passing through the perimeter



## ScreenLine® C SYSTEM (cord-operated)

- Operation: raising
- Cavity: 27 29 32 mm
- Warm edge spacer bar for 29 mm cavity



# ScreenLine® PATENTED TRANSMISSION DEVICE FOR TRIPLE GLAZING



# ScreenLine®

#### W SMART SYSTEM (battery-operated, wireless system)

- Operation: raising
- Cavity: 27 29 32 mm
- Warm edge spacer bar for 29 mm cavity





#### **OPERATING PRINCIPLE**



### ScreenLine® M SYSTEM (brushless internal motor)



- Operation: raising
- Cavity: 27 29 32 mm
- Warm edge spacer bar for 29 mm cavity



#### EXAMPLES OF APPLICATIONS



#### EXAMPLES OF APPLICATIONS