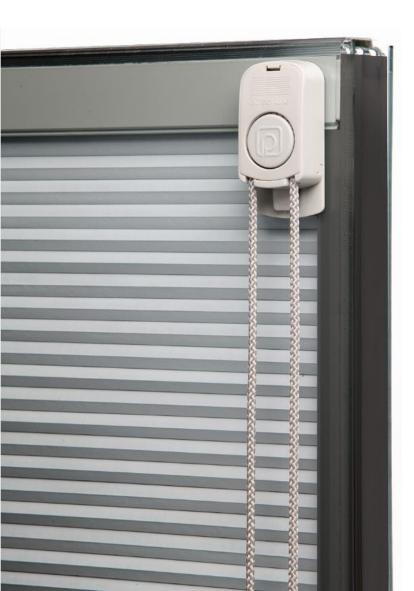

## ScreenLine® C SYSTEM (cord-operated)

- Operation: raising
- Cavity: 27 29 32 mm
- Warm edge spacer bar for 29 mm cavity