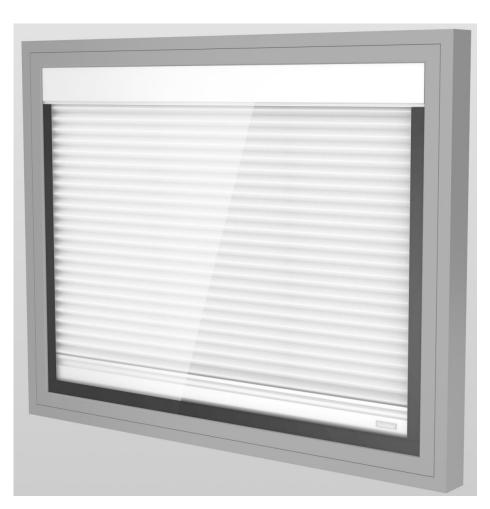

## ScreenLine<sup>®</sup> Pleated black-out

- 100% Black-out fabric
- No visible holes
- "C"-shaped, black spacer bar reduces the light passing through the perimeter

## ScreenLine® C SYSTEM (cord-operated)

- Operation: raising
- Cavity: 27 29 32 mm
- Warm edge spacer bar for 29 mm cavity