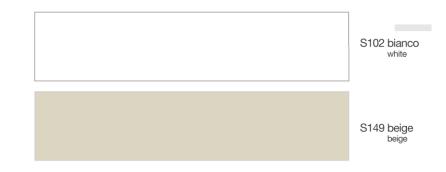

## ScreenLine<sup>®</sup> Pleated black-out

- 100% Black-out fabric
- No visible holes
- "C"-shaped, black spacer bar reduces the light passing through the perimeter