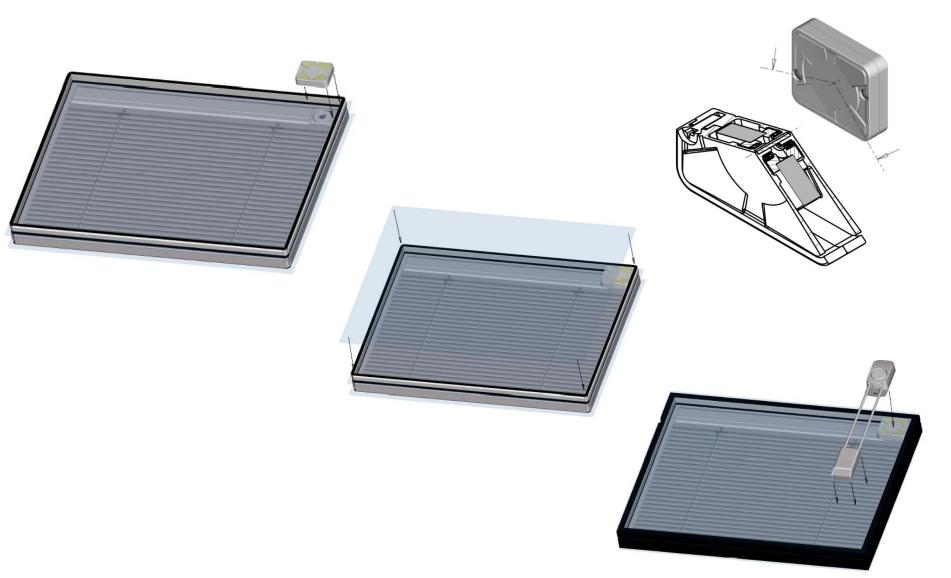

## ScreenLine® C SYSTEM (cord-operated)

- Operation: raising
- Cavity: 27 29 32 mm
- Warm edge spacer bar for 29 mm cavity

#### W SMART SYSTEM (battery-operated, wireless system)

- Operation: raising
- Cavity: 27 29 32 mm
- Warm edge spacer bar for 29 mm cavity

### ScreenLine® M SYSTEM (brushless internal motor)

- Operation: raising
- Cavity: 27 29 32 mm
- Warm edge spacer bar for 29 mm cavity