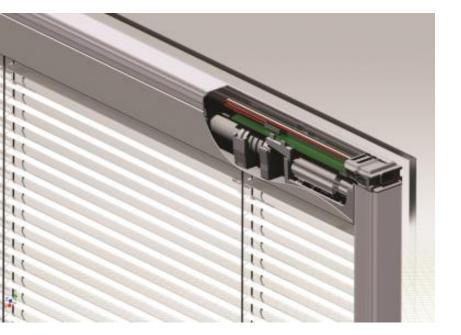

# ScreenLine® PATENTED TRANSMISSION DEVICE FOR TRIPLE GLAZING

#### **OPERATING PRINCIPLE**