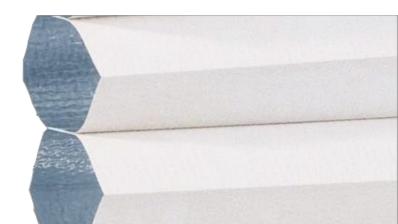

## ScreenLine<sup>®</sup> Pleated black-out

- 100% Black-out fabric
- No visible holes
- "C"-shaped, black spacer bar reduces the light passing through the perimeter