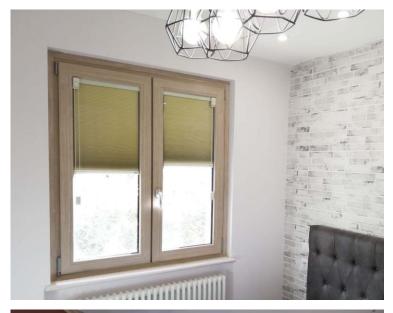

## ScreenLine<sup>®</sup> Pleated black-out





- 100% Black-out fabric
- No visible holes
- "C"-shaped, black spacer bar reduces the light passing through the perimeter



## ScreenLine® C SYSTEM (cord-operated)

- Operation: raising
- Cavity: 27 29 32 mm
- Warm edge spacer bar for 29 mm cavity



# ScreenLine® PATENTED TRANSMISSION DEVICE FOR TRIPLE GLAZING



# ScreenLine®

#### W SMART SYSTEM (battery-operated, wireless system)

- Operation: raising
- Cavity: 27 29 32 mm
- Warm edge spacer bar for 29 mm cavity





#### **OPERATING PRINCIPLE**



### ScreenLine® M SYSTEM (brushless internal motor)



- Operation: raising
- Cavity: 27 29 32 mm
- Warm edge spacer bar for 29 mm cavity



#### EXAMPLES OF APPLICATIONS



#### EXAMPLES OF APPLICATIONS