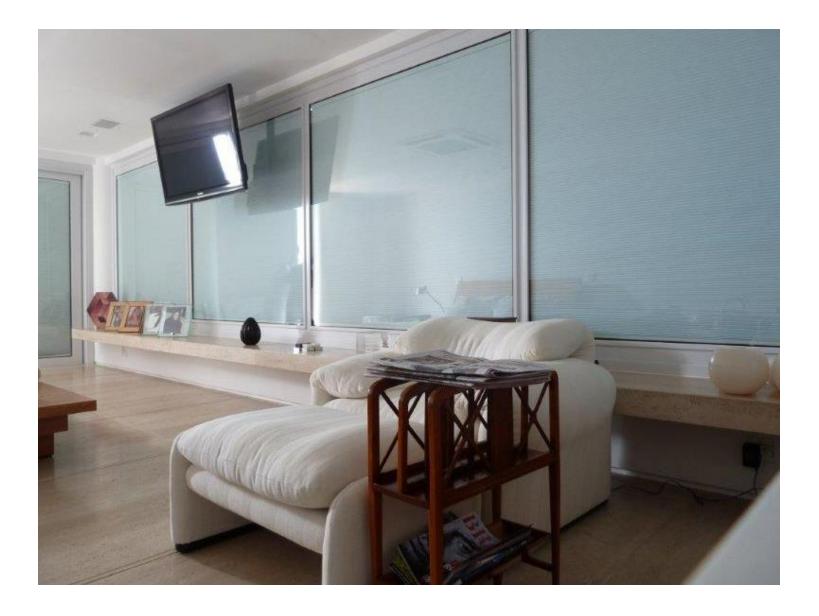

## ScreenLine<sup>®</sup> Pleated black-out





- 100% Black-out fabric
- No visible holes
- "C"-shaped, black spacer bar reduces the light passing through the perimeter



## ScreenLine® C SYSTEM (cord-operated)

- Operation: raising
- Cavity: 27 29 32 mm
- Warm edge spacer bar for 29 mm cavity



# ScreenLine® PATENTED TRANSMISSION DEVICE FOR TRIPLE GLAZING



# ScreenLine®

#### W SMART SYSTEM (battery-operated, wireless system)

- Operation: raising
- Cavity: 27 29 32 mm
- Warm edge spacer bar for 29 mm cavity





#### **OPERATING PRINCIPLE**



### ScreenLine® M SYSTEM (brushless internal motor)



- Operation: raising
- Cavity: 27 29 32 mm
- Warm edge spacer bar for 29 mm cavity



#### EXAMPLES OF APPLICATIONS



#### EXAMPLES OF APPLICATIONS