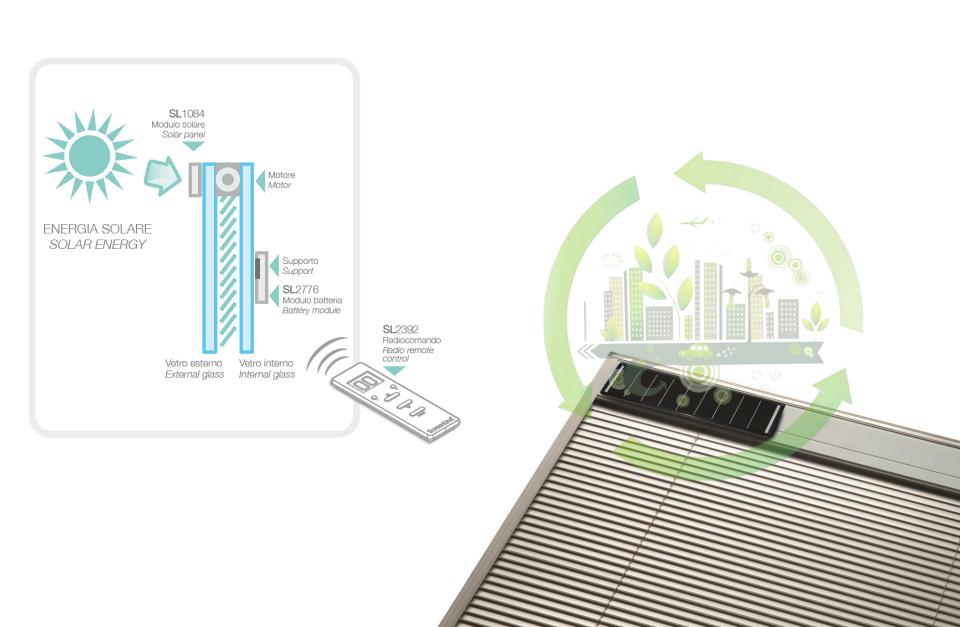

## ScreenLine<sup>®</sup> Pleated black-out





- 100% Black-out fabric
- No visible holes
- "C"-shaped, black spacer bar reduces the light passing through the perimeter



## ScreenLine® C SYSTEM (cord-operated)

- Operation: raising
- Cavity: 27 29 32 mm
- Warm edge spacer bar for 29 mm cavity



# ScreenLine® PATENTED TRANSMISSION DEVICE FOR TRIPLE GLAZING



# ScreenLine®

#### W SMART SYSTEM (battery-operated, wireless system)

- Operation: raising
- Cavity: 27 29 32 mm
- Warm edge spacer bar for 29 mm cavity





#### **OPERATING PRINCIPLE**



### ScreenLine® M SYSTEM (brushless internal motor)



- Operation: raising
- Cavity: 27 29 32 mm
- Warm edge spacer bar for 29 mm cavity



#### EXAMPLES OF APPLICATIONS



#### EXAMPLES OF APPLICATIONS