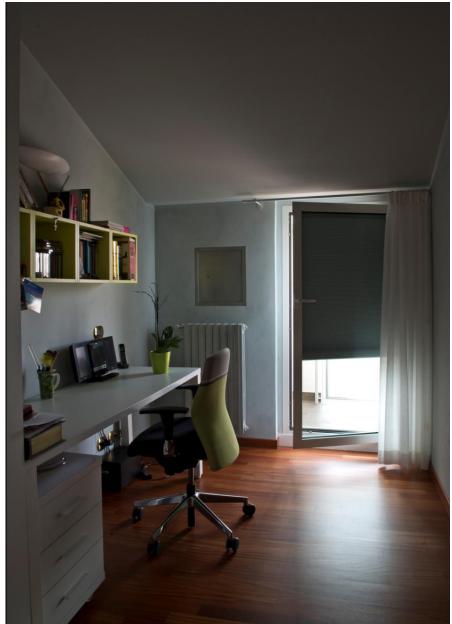

## ScreenLine<sup>®</sup> Pleated black-out





- 100% Black-out fabric
- No visible holes
- "C"-shaped, black spacer bar reduces the light passing through the perimeter



## ScreenLine® C SYSTEM (cord-operated)

- Operation: raising
- Cavity: 27 29 32 mm
- Warm edge spacer bar for 29 mm cavity



# ScreenLine® PATENTED TRANSMISSION DEVICE FOR TRIPLE GLAZING



# ScreenLine®

#### W SMART SYSTEM (battery-operated, wireless system)

- Operation: raising
- Cavity: 27 29 32 mm
- Warm edge spacer bar for 29 mm cavity





#### **OPERATING PRINCIPLE**



### ScreenLine® M SYSTEM (brushless internal motor)



- Operation: raising
- Cavity: 27 29 32 mm
- Warm edge spacer bar for 29 mm cavity



#### EXAMPLES OF APPLICATIONS



#### EXAMPLES OF APPLICATIONS