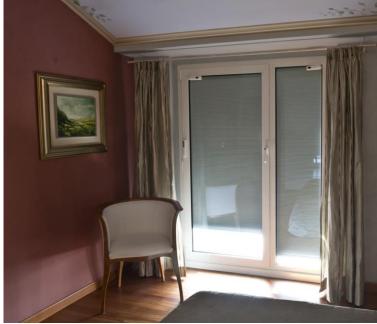

## ScreenLine<sup>®</sup> Pleated black-out





- 100% Black-out fabric
- No visible holes
- "C"-shaped, black spacer bar reduces the light passing through the perimeter



## ScreenLine® C SYSTEM (cord-operated)

- Operation: raising
- Cavity: 27 29 32 mm
- Warm edge spacer bar for 29 mm cavity



# ScreenLine® PATENTED TRANSMISSION DEVICE FOR TRIPLE GLAZING



# ScreenLine®

#### W SMART SYSTEM (battery-operated, wireless system)

- Operation: raising
- Cavity: 27 29 32 mm
- Warm edge spacer bar for 29 mm cavity





#### **OPERATING PRINCIPLE**



### ScreenLine® M SYSTEM (brushless internal motor)



- Operation: raising
- Cavity: 27 29 32 mm
- Warm edge spacer bar for 29 mm cavity



#### EXAMPLES OF APPLICATIONS



#### EXAMPLES OF APPLICATIONS