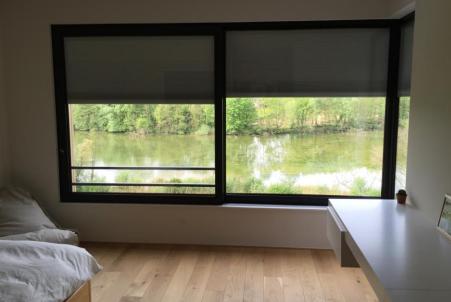

## ScreenLine<sup>®</sup> Pleated black-out





- 100% Black-out fabric
- No visible holes
- "C"-shaped, black spacer bar reduces the light passing through the perimeter



## ScreenLine® C SYSTEM (cord-operated)

- Operation: raising
- Cavity: 27 29 32 mm
- Warm edge spacer bar for 29 mm cavity



# ScreenLine® PATENTED TRANSMISSION DEVICE FOR TRIPLE GLAZING



# ScreenLine®

#### W SMART SYSTEM (battery-operated, wireless system)

- Operation: raising
- Cavity: 27 29 32 mm
- Warm edge spacer bar for 29 mm cavity





#### **OPERATING PRINCIPLE**



### ScreenLine® M SYSTEM (brushless internal motor)



- Operation: raising
- Cavity: 27 29 32 mm
- Warm edge spacer bar for 29 mm cavity



#### EXAMPLES OF APPLICATIONS



#### EXAMPLES OF APPLICATIONS