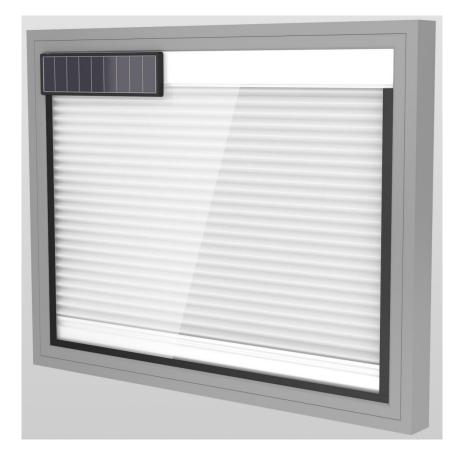

## ScreenLine<sup>®</sup> Pleated black-out





- 100% Black-out fabric
- No visible holes
- "C"-shaped, black spacer bar reduces the light passing through the perimeter



## ScreenLine® C SYSTEM (cord-operated)

- Operation: raising
- Cavity: 27 29 32 mm
- Warm edge spacer bar for 29 mm cavity



# ScreenLine® PATENTED TRANSMISSION DEVICE FOR TRIPLE GLAZING



# ScreenLine®

#### W SMART SYSTEM (battery-operated, wireless system)

- Operation: raising
- Cavity: 27 29 32 mm
- Warm edge spacer bar for 29 mm cavity





#### **OPERATING PRINCIPLE**



### ScreenLine® M SYSTEM (brushless internal motor)



- Operation: raising
- Cavity: 27 29 32 mm
- Warm edge spacer bar for 29 mm cavity



#### EXAMPLES OF APPLICATIONS



#### EXAMPLES OF APPLICATIONS