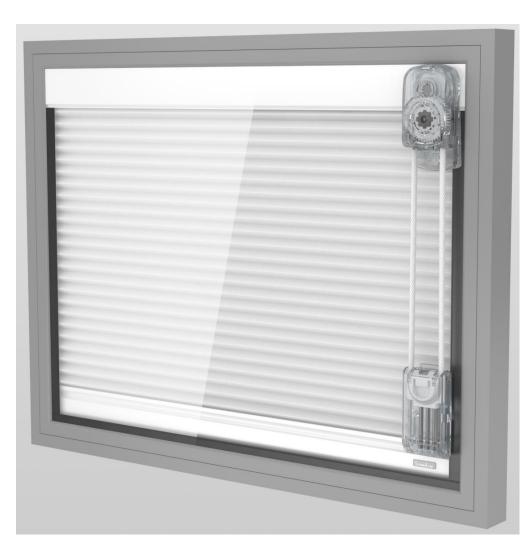

## ScreenLine<sup>®</sup> Pleated black-out





- 100% Black-out fabric
- No visible holes
- "C"-shaped, black spacer bar reduces the light passing through the perimeter



## ScreenLine® C SYSTEM (cord-operated)

- Operation: raising
- Cavity: 27 29 32 mm
- Warm edge spacer bar for 29 mm cavity



# ScreenLine® PATENTED TRANSMISSION DEVICE FOR TRIPLE GLAZING



# ScreenLine®

#### W SMART SYSTEM (battery-operated, wireless system)

- Operation: raising
- Cavity: 27 29 32 mm
- Warm edge spacer bar for 29 mm cavity





#### **OPERATING PRINCIPLE**



### ScreenLine® M SYSTEM (brushless internal motor)



- Operation: raising
- Cavity: 27 29 32 mm
- Warm edge spacer bar for 29 mm cavity



#### EXAMPLES OF APPLICATIONS



#### EXAMPLES OF APPLICATIONS