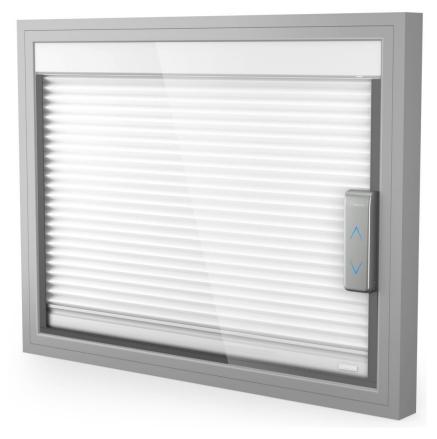

## ScreenLine<sup>®</sup> Pleated black-out





- 100% Black-out fabric
- No visible holes
- "C"-shaped, black spacer bar reduces the light passing through the perimeter



## ScreenLine® C SYSTEM (cord-operated)

- Operation: raising
- Cavity: 27 29 32 mm
- Warm edge spacer bar for 29 mm cavity



# ScreenLine® PATENTED TRANSMISSION DEVICE FOR TRIPLE GLAZING



# ScreenLine®

#### W SMART SYSTEM (battery-operated, wireless system)

- Operation: raising
- Cavity: 27 29 32 mm
- Warm edge spacer bar for 29 mm cavity





#### **OPERATING PRINCIPLE**



### ScreenLine® M SYSTEM (brushless internal motor)



- Operation: raising
- Cavity: 27 29 32 mm
- Warm edge spacer bar for 29 mm cavity



#### EXAMPLES OF APPLICATIONS



#### EXAMPLES OF APPLICATIONS